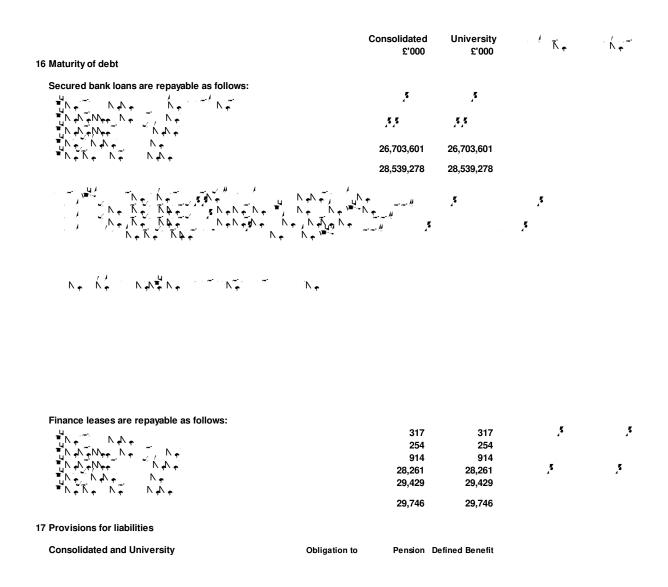

6 Finance leases

7 Operating leases

8 Foreign currency

9 Fixed assets

9 Fixed assets (continued)

Land and buildings

Equipment

14 Financial liabilities

15 Enhanced pensions

16 Taxation

The University's subsidiaries are liable to Corporation Tax in the same way as any other commercial organisation.

17 Reserves

|                                        | Consolidated<br>£'000 | University<br>£'000 | . , , , | , <u>k</u> . , <del>~</del> |
|----------------------------------------|-----------------------|---------------------|---------|-----------------------------|
| 1 Tuition fees and education contracts |                       |                     |         |                             |
|                                        | 37,668<br>1,182       | 37,668<br>1,182     |         |                             |