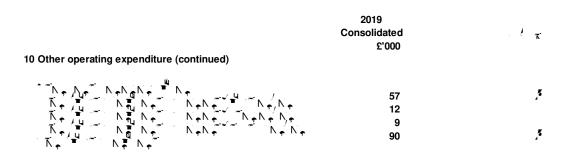

|                                  |                                       |                             |                  |



# Notes to the accounts for the year ended 31 July 2019

|                                                             | 201<br>Consolidated<br>£ | 9<br>University<br>£ | , , , , , , , , , , , , , , , , , , ,         | / <del>/ -</del> |
|-------------------------------------------------------------|--------------------------|----------------------|-----------------------------------------------|------------------|
| 12 Non-Current Investments                                  | -                        | ~                    |                                               |                  |
| No No                                                       | <u> </u>                 | 2                    |                                               |                  |
|